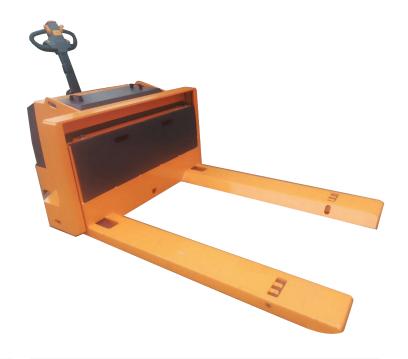

## **Electric Paper Roll & Coil Handler**

### Capacity up to 40,000 lbs

#### **Features**

- Capacity up to 40,000 lbs.
- All steel chassis heavy duty weld build
- Lowered height 4"
- Raised height 9"
- Variable fork length
- Drive system single heavy duty drive
- Brakes electric
- Power steering
- Battery compartment 13.5 wide x 31.5" long compartment
- Controls solid state electronic controller with infinites speed control and battery conservation
- Paint enamel paint