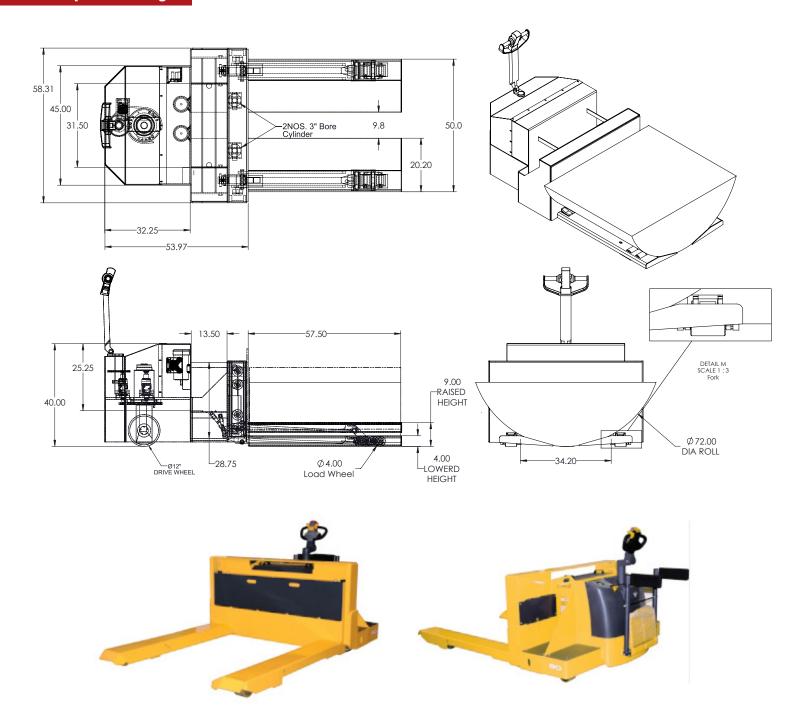

11.4"         |
| Fork height (lowerest height)    | 170 mm   6.7"          |
| Overall length (Platform folded) | 2450 mm   96.4"        |
| Length to face of forks          | 1117 mm   44"          |
| Overall width                    | 2090 mm   82.2"        |
| Fork width                       | 1920 mm   75.5"        |
| Min ground clearance (Unload)    | 30 mm   1.1"           |

| 2160 mm   85"         |
|-----------------------|
| 2/2.5 km/h            |
| 28/40 mm/s            |
| 45/40 mm/s            |
| 2.5/8%                |
| Electromagnetic brake |
| 3 kw                  |
| 3 kw                  |
| 24/400 V/Ah           |
| 340 kg   749.5 lbs    |
|                       |



# **Electric Paper Roll & Coil Handler**

Capacity up to 40,000 lbs

### **Sample Drawings**