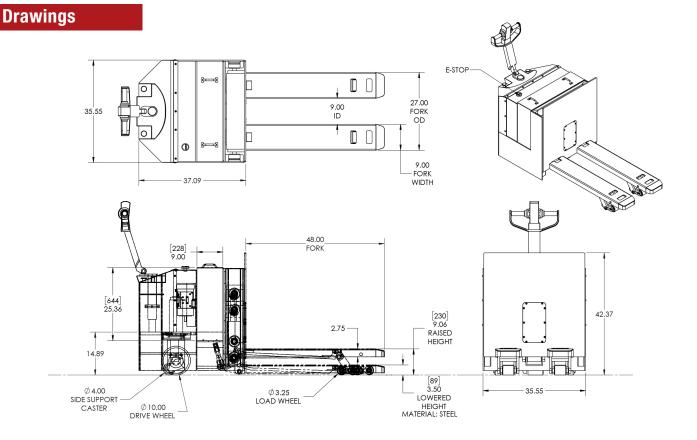

#### **Features**

- 10,000lbs capacity at 24" load center
- All steel chassis heavy duty weld built to ANSI B56.1 with all the parts laser cut for precision fit
- Lowered height 3.5"
- Raised height 9"
- Fork 27" od x 48" long x 9" wide x 2.75" thick
- ø3.25" load wheels
- Single heavy duty drive DC motor with two support casters
- Electric brakes
- Mosfet controller 24 v DC UL

- Powered assisted steering tiller style.
- Battery indicator key switch in handle
- Single non marking poly tire x 5" dual drive with heavy duty. Two side support casters
- Battery compartment 34.4" long x 25.4" height x
  9" width compartment
- · Bdi/hour meter included and key switch
- Controls in the handle for forward and reverse and up and down
- Finish painted