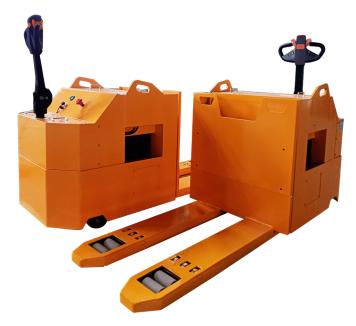

## **Hercules Pallet Truck**

#### 10,000 lbs Capacity

Introducing the Unrivaled Powerhouse: **Hercules 10,000 lb Heavy-Duty Pallet Truck.** Are you tired of struggling with heavy loads and inefficient material handling equipment? Look no further! We proudly present the **10,000 lb Heavy-Duty Pallet Truck**, your ultimate solution for effortless and efficient transportation of heavy loads.