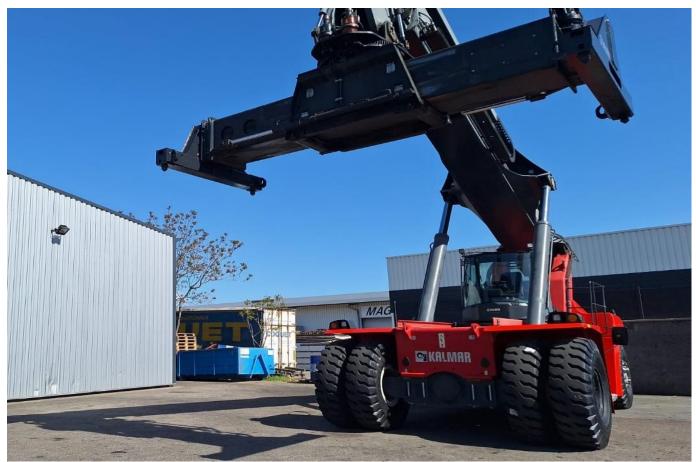

## **KALMAR DRG 450 65S5**

**MACHINE REACH STACKER** 

**BRAND** KALMAR

**MODEL** DRG 450 60S5

**Visual Condition** REACH STACKER

**Technical Condition KALMAR**  YOM

**Running Hours** 10 350

Lift Height: mm 15 100

**Container Height Nr.** 

45 000 ; 27 000 ; 13 000 Capacity 1;2;3 Row kg

**ENGINE VOLVO TAD 1171VE** 

**POWER** 265 kW **TRANSMISSION** ZF 5WG

**Wheel Size** 18.00 x 25 NEW Service Weight: kg

68 000

2016

3 925 Closed Height: mm

Wheelbase: mm **SPREADER** 

6 500

**Fully serviced before shipping** 

6 New tires 18.00 x 25

**New Seat** 

4000 h Service (timing belt included)

**New Steering Rods** 

**New Guid Pads (Spreader)** 