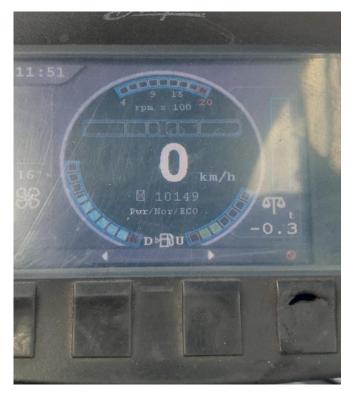

## **KALMAR DRG 450 65S5**

**MACHINE REACH STACKER** 

**BRAND** KALMAR

**MODEL** DRG 450 60S5

**Visual Condition** REACH STACKER

**Technical Condition KALMAR**  YOM

**Running Hours** 10 350

Lift Height: mm 15 100

**Container Height Nr.** 

45 000 ; 27 000 ; 13 000 Capacity 1;2;3 Row kg

**ENGINE VOLVO TAD 1171VE** 

**POWER** 265 kW **TRANSMISSION** ZF 5WG

**Wheel Size** 18.00 x 25 NEW Service Weight: kg

68 000

2016

3 925 Closed Height: mm