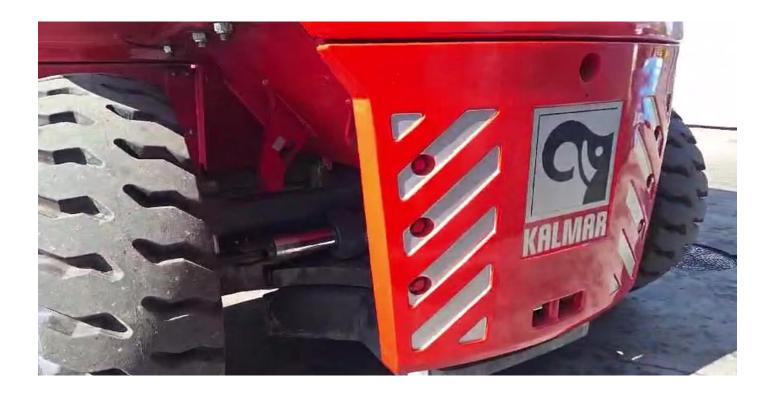

## **SRW ENGINEERING**

4rue de l'Artisanat <u>srwfrance@gmail.com</u> <u>Tel: + 33 (0) 7 88 60 89 56</u>

| Major overhaul 4000 hours. (draining engine, gearbox, weight, reducers, hydraulics and hydraulic brakes, rotation motor and 20/40 cylinder |
|--------------------------------------------------------------------------------------------------------------------------------------------|
| Replacement of all filters and belts.                                                                                                      |
| Replacement of belt tensioner pulleys.                                                                                                     |
| Air conditioning overhaul                                                                                                                  |
| Refurbished cabin interior.                                                                                                                |
| Seat replacement                                                                                                                           |
| Replacement of several hoses                                                                                                               |
| Replacement and adjustments of boom and spreader shims Painting against rear weight and front fenders and spreader side                    |
| No work needed !                                                                                                                           |
| MACHINE was in rent by Kalmar France which was also in charge of the service                                                               |
| No warranty                                                                                                                                |
|                                                                                                                                            |