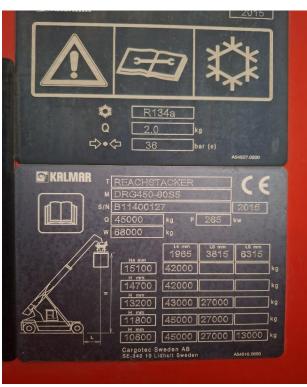

## **KALMAR DRG 450 65S5**

**MACHINE REACH STACKER** 

**BRAND** KALMAR

**MODEL** DRG 450 60S5

**Visual Condition** REACH STACKER

**Technical Condition KALMAR**  YOM

**Running Hours** 10 350

Lift Height: mm 15 100

**Container Height Nr.** 

45 000 ; 27 000 ; 13 000 Capacity 1;2;3 Row kg

**ENGINE VOLVO TAD 1171VE** 

**POWER** 265 kW **TRANSMISSION** ZF 5WG

**Wheel Size** 18.00 x 25 NEW Service Weight: kg

68 000

2016

3 925 Closed Height: mm

Wheelbase: mm **SPREADER** 

6 500

**Fully serviced before shipping** 

6 New tires 18.00 x 25

**New Seat** 

4000 h Service (timing belt included)

**New Steering Rods** 

**New Guid Pads (Spreader)** 