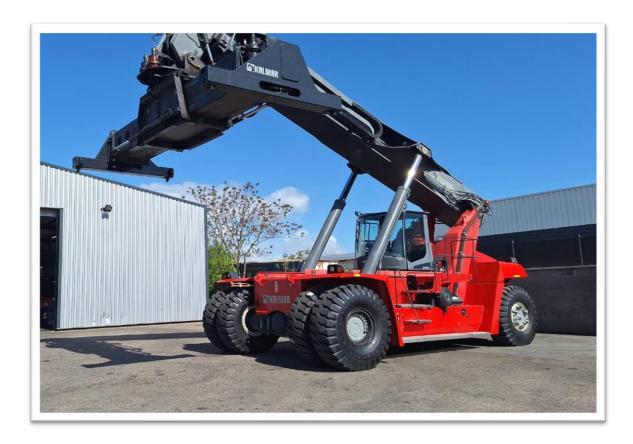

## **KALMAR DRG 450 65S5**

**MACHINE REACH STACKER** 

**BRAND** KALMAR

**MODEL** DRG 450 60S5

**Visual Condition** REACH STACKER

**Technical Condition KALMAR**  YOM

**Running Hours** 10 350

Lift Height: mm 15 100

**Container Height Nr.** 

45 000 ; 27 000 ; 13 000 Capacity 1;2;3 Row kg

**ENGINE VOLVO TAD 1171VE** 

**POWER** 265 kW **TRANSMISSION** ZF 5WG

**Wheel Size** 18.00 x 25 NEW Service Weight: kg

68 000

2016

3 925 Closed Height: mm

Wheelbase: mm **SPREADER** 

6 500

**Fully serviced before shipping** 

6 New tires 18.00 x 25

**New Seat** 

4000 h Service (timing belt included)

**New Steering Rods** 

**New Guid Pads (Spreader)** 