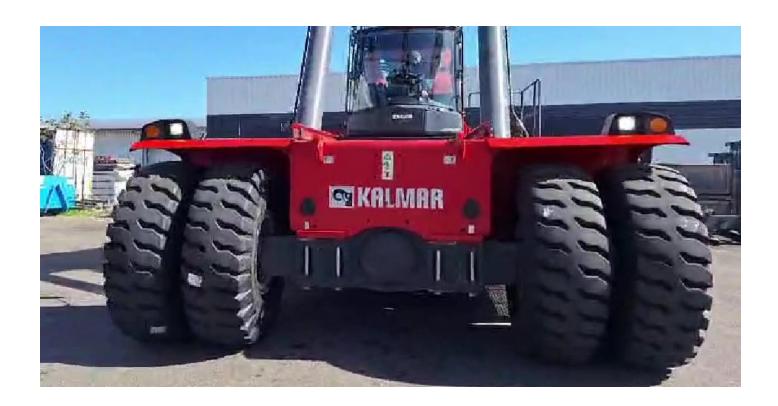

**Container Height Nr.** 

45 000 ; 27 000 ; 13 000 Capacity 1;2;3 Row kg

**ENGINE VOLVO TAD 1171VE** 

**POWER** 265 kW **TRANSMISSION** ZF 5WG

**Wheel Size** 18.00 x 25 NEW Service Weight: kg

68 000

2016

3 925 Closed Height: mm

Wheelbase: mm **SPREADER** 

6 500

**Fully serviced before shipping** 

6 New tires 18.00 x 25

**New Seat** 

4000 h Service (timing belt included)

**New Steering Rods** 

**New Guid Pads (Spreader)** 