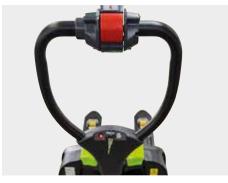

#### LITHIUM-ION-LOW LIFT TRUCK LOAD CAPACITY 1500 KG

Ergonomic tiller with a button for driving in vertical tiller position

Two optional castor wheels on the sides ensure stability while cornering