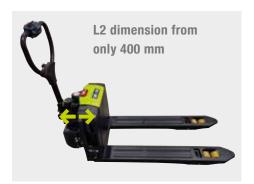

#### LITHIUM-ION-LOW LIFT TRUCK LOAD CAPACITY 1500 KG

Ergonomic tiller with a button for driving in vertical tiller position

Two optional castor wheels on the sides ensure stability while cornering