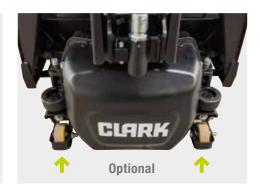

#### LITHIUM-ION-LOW LIFT TRUCK LOAD CAPACITY 1500 KG

Ergonomic tiller with a button for driving in vertical tiller position

Two optional castor wheels on the sides ensure stability while cornering