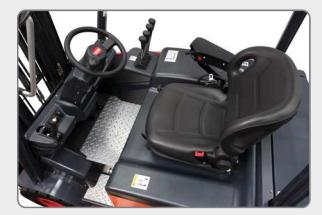

## **Operational Ease**

Lithium Battery Display

Long Operator Assist Grips •

Hydraulic control •

Console Storage Space •

Rear LED **Combination Lights** 

LCD Instrument Panel

#### ■ Lithium Battery Display

The Lithium display features imperative battery information, such as the remaining battery life and fault codes. While charging the display will tell you how much time is remaining until the battery is full.

#### **■ LCD Instrument Panel**

Large and easy to read, this instrument panel is in the optimal position for legibility. The display has multiple indicators to keep the operator informed on the forklift's functions. Included on led acid and Lithium models.

#### Showcasing the latest advancements from Tailift, the user experience is better than ever.

The NEW Tailift Z-2000 Series Electric was crafted with comfort in mind. Ease starts from the beginning. Grab the long operator assist grip and sit down in the suspension seat. Adjust the arm rest and put your spare things in the console box. Adjust the steering wheel column to your comfort and start the forklift. Look up to view the Lithium display, down to see the LCD instrument panel. Click on the LED rear light button if needed while reversing, the headlight button if needed in drive.