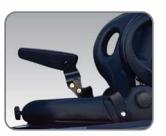

## **Operational Ease**

Lithium Battery Display

Long Operator Assist Grips •

Hydraulic control •

Console Storage Space •

Rear LED **Combination Lights** 

LCD Instrument Panel

#### Showcasing the latest advancements from Tailift, the user experience is better than ever.

The NEW Tailift Z-2000 Series Electric was crafted with comfort in mind. Ease starts from the beginning. Grab the long operator assist grip and sit down in the suspension seat. Adjust the arm rest and put your spare things in the console box. Adjust the steering wheel column to your comfort and start the forklift. Look up to view the Lithium display, down to see the LCD instrument panel. Click on the LED rear light button if needed while reversing, the headlight button if needed in drive.

#### **Rear Assist Grip with Horn Button**

Rear grip handles are equipped with a horn button for easy access while traveling in reverse. NOW on all-new Z Series forklifts!