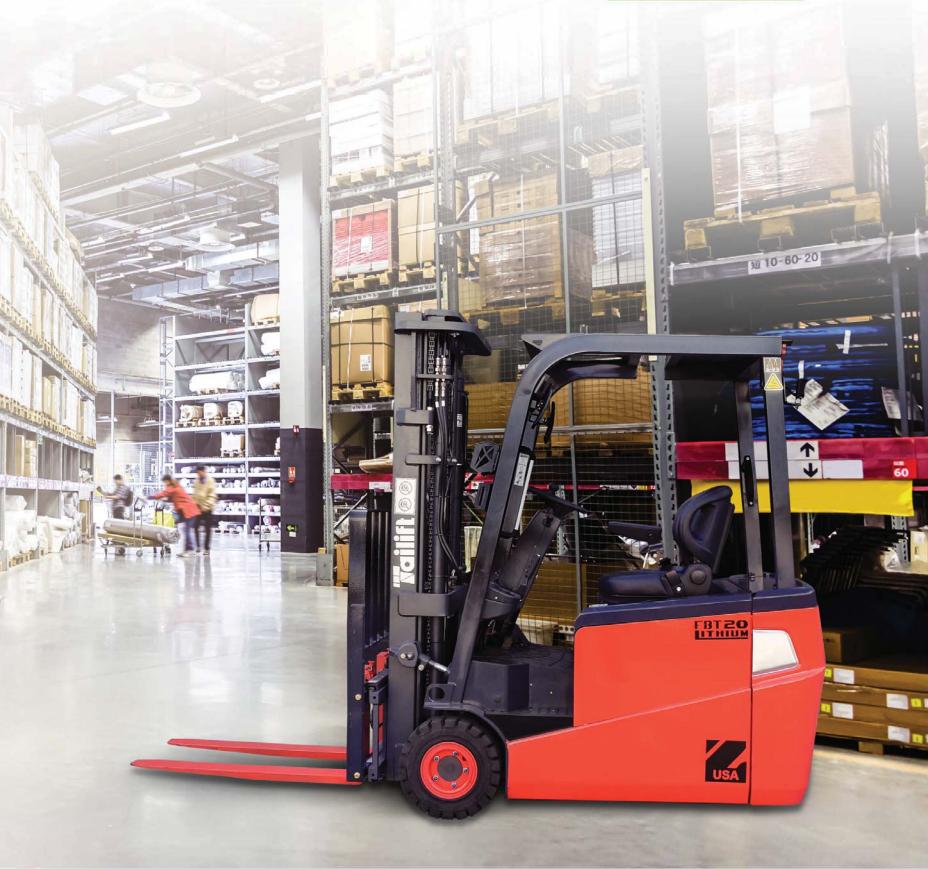

## **WAREHOUSE READY**

Tailift is excited to announce the release of LITHIUM-ION battery powered electric forklifts. An innovative solution designed to increase efficiency, lower charging time, and improve productivity! These zero-emission forklifts have a lifting capacity of 3,500~7,000 lbs and are available in 3 and 4 wheel models. Built specifically to meet the needs of warehouses, distribution centers, and manufacturing facilities.

#### Showcasing the latest advancements from Tailift, the user experience is better than ever.

The NEW Tailift Z-2000 Series Electric was crafted with comfort in mind. Ease starts from the beginning. Grab the long operator assist grip and sit down in the suspension seat. Adjust the arm rest and put your spare things in the console box. Adjust the steering wheel column to your comfort and start the forklift. Look up to view the Lithium display, down to see the LCD instrument panel. Click on the LED rear light button if needed while reversing, the headlight button if needed in drive.