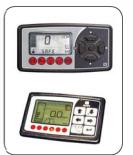

## **Operational Ease**

Lithium Battery Display

Long Operator Assist Grips •

Hydraulic control •

Console Storage Space •

Rear LED **Combination Lights** 

LCD Instrument Panel

#### ■ Lithium Battery Display

The Lithium display features imperative battery information, such as the remaining battery life and fault codes. While charging the display will tell you how much time is remaining until the battery is full.

#### **■ LCD Instrument Panel**

Large and easy to read, this instrument panel is in the optimal position for legibility. The display has multiple indicators to keep the operator informed on the forklift's functions. Included on led acid and Lithium models.

#### Showcasing the latest advancements from Tailift, the user experience is better than ever.

The NEW Tailift Z-2000 Series Electric was crafted with comfort in mind. Ease starts from the beginning. Grab the long operator assist grip and sit down in the suspension seat. Adjust the arm rest and put your spare things in the console box. Adjust the steering wheel column to your comfort and start the forklift. Look up to view the Lithium display, down to see the LCD instrument panel. Click on the LED rear light button if needed while reversing, the headlight button if needed in drive.