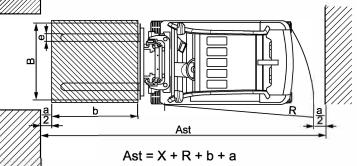

## **Lower Running Cost**

Service life is significantly longer than lead acid, batteries need to be replaced less frequently. They are also more energy efficient, saving you time and money!

<sup>\*</sup> This is only for your reference and not subject to notice in advance if there is any modification.

**AVALIBLE IN LITHIUM** ZFBT18 ZFBT20 ZFB25P FB25C

b = Load Length a = Clearance (200mm)

<sup>\*</sup> Service weight may vary with part upgrades and product improvements.