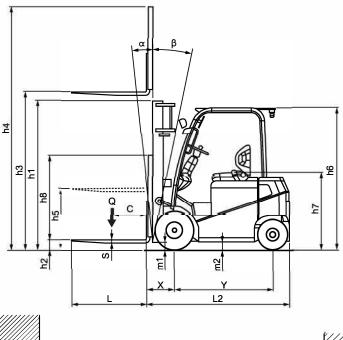

#### **Integral Heavy-Duty Chassis**

Durability is ensured with our no-bolt design. Our chassis were built with safety in mind, these integral heavy-duty chassis give the driver more protection from falling loads.

#### **Rear Assist Grip with Horn Button**

Rear grip handles are equipped with a horn button for easy access while traveling in reverse. NOW on all-new Z Series forklifts!

#### **Clear View Mast**

The low-profile front cowl and sloped dashboard help to provide an unobstructed view for the operator.

#### **Small Turning Radius**

Warehouse ready, our electric forklifts are compact and optimized for narrow aisle environments.

## Z-2000 Electric 3600~7000

| The part of the  | 1           | Manufacturer       |                 |                                        |        | Tailift       |               |               |               |               |               |               |               |
|------------------------------------------------------------------------------------------------------------------------------------------------------------------------------------------------------------------------------------------------------------------------------------------------------------------------------------------------------------------------------------------------------------------------------------------------------------------------------------------------------------------------------------------------------------------------------------------------------------------------------------------------------------------------------------------------------------------------------------------------------------------------------------------------------------------------------------------------------------------------------------------------------------------------------------------------------------------------------------------------------------------------------------------------------------------------------------------------------------------------------------------------------------------------------------------------------------------------------------------------------------------------------------------------------------------------------------------------------------------------------------------------------------------------------------------------------------------------------------------------------------------------------------------------------------------------------------------------------------------------------------------------------------------------------------------------------------------------------------------------------------------------------------------------------------------------------------------------------------------------------------------------------------------------------------------------------------------------------------------------------------------------------------------------------------------------------------------------------------------------------|-------------|--------------------|-----------------|----------------------------------------|--------|---------------|---------------|---------------|---------------|---------------|---------------|---------------|---------------|
| Solid Letter   Colorance     |             | Series             |                 |                                        |        |               |               |               |               |               |               |               |               |
| Solid Letter   Colorance     | 3           | Model              |                 |                                        |        | ZFBT18        | ZFBT20        | ZFB18         | ZFB20         | ZFB25         | ZFB30         | ZFB35         | FB25C         |
| Second Desiration   1998   1999   1999   1999   1999   1999   1999   1999   1999   1999   1999   1999   1999   1999   1999   1999   1999   1999   1999   1999   1999   1999   1999   1999   1999   1999   1999   1999   1999   1999   1999   1999   1999   1999   1999   1999   1999   1999   1999   1999   1999   1999   1999   1999   1999   1999   1999   1999   1999   1999   1999   1999   1999   1999   1999   1999   1999   1999   1999   1999   1999   1999   1999   1999   1999   1999   1999   1999   1999   1999   1999   1999   1999   1999   1999   1999   1999   1999   1999   1999   1999   1999   1999   1999   1999   1999   1999   1999   1999   1999   1999   1999   1999   1999   1999   1999   1999   1999   1999   1999   1999   1999   1999   1999   1999   1999   1999   1999   1999   1999   1999   1999   1999   1999   1999   1999   1999   1999   1999   1999   1999   1999   1999   1999   1999   1999   1999   1999   1999   1999   1999   1999   1999   1999   1999   1999   1999   1999   1999   1999   1999   1999   1999   1999   1999   1999   1999   1999   1999   1999   1999   1999   1999   1999   1999   1999   1999   1999   1999   1999   1999   1999   1999   1999   1999   1999   1999   1999   1999   1999   1999   1999   1999   1999   1999   1999   1999   1999   1999   1999   1999   1999   1999   1999   1999   1999   1999   1999   1999   1999   1999   1999   1999   1999   1999   1999   1999   1999   1999   1999   1999   1999   1999   1999   1999   1999   1999   1999   1999   1999   1999   1999   1999   1999   1999   1999   1999   1999   1999   1999   1999   1999   1999   1999   1999   1999   1999   1999   1999   1999   1999   1999   1999   1999   1999   1999   1999   1999   1999   1999   1999   1999   1999   1999   1999   1999   1999   1999   1999   1999   1999   1999   1999   1999   1999   1999   1999   1999   1999   1999   1999   1999   1999   1999   1999   1999   1999   1999   1999   1999   1999   1999   1999   1999   1999   1999   1999   1999   1999   1999   1999   1999   1999   1999   1999   1999   1999   1999   1999     |             |                    |                 | Without Sideshift                      |        | 3600          | 4000          | 3600          | 4000          | 5000          | 6000          | 7000          | 5000          |
| Solid Letter   Colorance     | <b>=</b> 4  |                    | Q               |                                        | IDS    |               | 3630          |               | 3680          |               |               | 6480          | 4620          |
| Fig.    |             | Load Center        | С               | Distance                               | in     |               |               | 9             | 24            |               |               | 24            | 24            |
| Solution   Sit   | 6           | System             |                 |                                        |        | AC            |
| Solution   Type   First   Sit   S  | 7           | Power Type         |                 |                                        |        | Electric      |
| 10   11   3-Stage Mast   h2   Free Lift (Duplex 118")   in   0   0   0   0   0   0   0   0   0                                                                                                                                                                                                                                                                                                                                                                                                                                                                                                                                                                                                                                                                                                                                                                                                                                                                                                                                                                                                                                                                                                                                                                                                                                                                                                                                                                                                                                                                                                                                                                                                                                                                                                                                                                                                                                                                                                                                                                                                                               | 8           | Operation Type     |                 |                                        |        | Sit           |
| 10   3-Stage Mast   1.2   Free Lift (Triplex 189")   in   35.1   33.1   39.4   39.6   39.6   39.6   39.6   39.6   39.6   39.6   39.6   39.6   39.6   39.6   39.6   39.6   39.6   39.6   39.6   39.6   39.6   39.6   39.6   39.6   39.6   39.6   39.6   39.6   39.6   39.6   39.6   39.6   39.6   39.6   39.6   39.6   39.6   39.6   39.6   39.6   39.6   39.6   39.6   39.6   39.6   39.6   39.6   39.6   39.6   39.6   39.6   39.6   39.6   39.6   39.6   39.6   39.6   39.6   39.6   39.6   39.6   39.6   39.6   39.6   39.6   39.6   39.6   39.6   39.6   39.6   39.6   39.6   39.6   39.6   39.6   39.6   39.6   39.6   39.6   39.6   39.6   39.6   39.6   39.6   39.6   39.6   39.6   39.6   39.6   39.6   39.6   39.6   39.6   39.6   39.6   39.6   39.6   39.6   39.6   39.6   39.6   39.6   39.6   39.6   39.6   39.6   39.6   39.6   39.6   39.6   39.6   39.6   39.6   39.6   39.6   39.6   39.6   39.6   39.6   39.6   39.6   39.6   39.6   39.6   39.6   39.6   39.6   39.6   39.6   39.6   39.6   39.6   39.6   39.6   39.6   39.6   39.6   39.6   39.6   39.6   39.6   39.6   39.6   39.6   39.6   39.6   39.6   39.6   39.6   39.6   39.6   39.6   39.6   39.6   39.6   39.6   39.6   39.6   39.6   39.6   39.6   39.6   39.6   39.6   39.6   39.6   39.6   39.6   39.6   39.6   39.6   39.6   39.6   39.6   39.6   39.6   39.6   39.6   39.6   39.6   39.6   39.6   39.6   39.6   39.6   39.6   39.6   39.6   39.6   39.6   39.6   39.6   39.6   39.6   39.6   39.6   39.6   39.6   39.6   39.6   39.6   39.6   39.6   39.6   39.6   39.6   39.6   39.6   39.6   39.6   39.6   39.6   39.6   39.6   39.6   39.6   39.6   39.6   39.6   39.6   39.6   39.6   39.6   39.6   39.6   39.6   39.6   39.6   39.6   39.6   39.6   39.6   39.6   39.6   39.6   39.6   39.6   39.6   39.6   39.6   39.6   39.6   39.6   39.6   39.6   39.6   39.6   39.6   39.6   39.6   39.6   39.6   39.6   39.6   39.6   39.6   39.6   39.6   39.6   39.6   39.6   39.6   39.6   39.6   39.6   39.6   39.6   39.6   39.6   39.6   39.6   39.6   39.6   39.6   39.6   39.6   39.6   39.6   39.6   39.6   39.6   39.6   39.6   39.6  | 9           | 3-Stage Mast       | h3              | Lift ( Max. Fork Height )              | in     | 189           | 189           | 189           | 189           | 189           | 189           | 189           | 189           |
| 13                                                                                                                                                                                                                                                                                                                                                                                                                                                                                                                                                                                                                                                                                                                                                                                                                                                                                                                                                                                                                                                                                                                                                                                                                                                                                                                                                                                                                                                                                                                                                                                                                                                                                                                                                                                                                                                                                                                                                                                                                                                                                                                           | 10          |                    | h2              | Free Lift ( Duplex 118" )              | in     | 0             | 0             | 0             | 0             | 0             | 0             | 0             | 0             |
| 13   14   15   16   17   17   18   18   16   17   18   18   18   18   18   19   18   18                                                                                                                                                                                                                                                                                                                                                                                                                                                                                                                                                                                                                                                                                                                                                                                                                                                                                                                                                                                                                                                                                                                                                                                                                                                                                                                                                                                                                                                                                                                                                                                                                                                                                                                                                                                                                                                                                                                                                                                                                                      | 11          |                    | h5              | Free Lift (Triplex 189")               | in     | 35.1          | 33.1          | 39.4          | 39.6          | 39.6          | 39.6          | 39.6          | 36.5          |
| 14   15   16   16   17   17   18   16   16   16   16   16   16   16                                                                                                                                                                                                                                                                                                                                                                                                                                                                                                                                                                                                                                                                                                                                                                                                                                                                                                                                                                                                                                                                                                                                                                                                                                                                                                                                                                                                                                                                                                                                                                                                                                                                                                                                                                                                                                                                                                                                                                                                                                                          | 12          | Mast Tilting Angle |                 | Forward (α) / Back (β)                 | deg    | 6°/6°         | 6°/8°         | 6°/8°         | 6°/8°         | 6°/8°         | 6°/8°         | 6°/8°         | 6°/6°         |
| 15   16   17   18   18   18   18   18   18   18                                                                                                                                                                                                                                                                                                                                                                                                                                                                                                                                                                                                                                                                                                                                                                                                                                                                                                                                                                                                                                                                                                                                                                                                                                                                                                                                                                                                                                                                                                                                                                                                                                                                                                                                                                                                                                                                                                                                                                                                                                                                              | 13          |                    | L2              | Length To Face Of Forks                | in     | 79.7          | 80.3          | 84.6          | 94.1          | 92.6          | 97.3          | 97.5          | 86            |
| Name    | 14          |                    | В               | Total Width                            | in     | 42.9          | 42.9          | 42.5          | 47.2          | 47.2          | 49.6          | 49.6          | 41.9          |
| Nath Height Lowered   In   Rest   R |             | 0 11               | h6              | Overhead Guard Height                  | in     | 82.3          | 82.3          | 84.4          | 84.5          | 84.5          | 84.5          | 84.5          | 87.4          |
| 19                                                                                                                                                                                                                                                                                                                                                                                                                                                                                                                                                                                                                                                                                                                                                                                                                                                                                                                                                                                                                                                                                                                                                                                                                                                                                                                                                                                                                                                                                                                                                                                                                                                                                                                                                                                                                                                                                                                                                                                                                                                                                                                           | 3 10        |                    | h1              | Mast Height Lowered                    | in     | 88.1          | 88.1          | 89.7          | 87.3          | 87.3          | 87.3          | 87.3          | 86.7          |
| 19                                                                                                                                                                                                                                                                                                                                                                                                                                                                                                                                                                                                                                                                                                                                                                                                                                                                                                                                                                                                                                                                                                                                                                                                                                                                                                                                                                                                                                                                                                                                                                                                                                                                                                                                                                                                                                                                                                                                                                                                                                                                                                                           | ₹ 17        | Dimensions         | h4              | Mast height Extended (w/o Bracket)     | in     | 213.9         | 213.7         | 213.9         | 217.1         | 217.1         | 217           | 216.8         | 210.2         |
| 20   Load Bracket   h8   Height Of Load Bracket   in   48   48   48   48   48   48   48   4                                                                                                                                                                                                                                                                                                                                                                                                                                                                                                                                                                                                                                                                                                                                                                                                                                                                                                                                                                                                                                                                                                                                                                                                                                                                                                                                                                                                                                                                                                                                                                                                                                                                                                                                                                                                                                                                                                                                                                                                                                  | <b>18</b>   |                    | h4              | Mast height Extended                   | in     | 237.8         | 237.8         | 237.8         | 237.8         | 237.8         | 237.8         | 237.8         | 237.8         |
| 20   Load Bracket   h8   Height Of Load Bracket   in   48   48   48   48   48   48   48   4                                                                                                                                                                                                                                                                                                                                                                                                                                                                                                                                                                                                                                                                                                                                                                                                                                                                                                                                                                                                                                                                                                                                                                                                                                                                                                                                                                                                                                                                                                                                                                                                                                                                                                                                                                                                                                                                                                                                                                                                                                  | <b>P</b> 19 |                    | h7              | Seat Height                            | in     | 39.2          | 39.2          | 44.5          | 45.1          | 45.1          | 45.1          | 45.1          | 47.8          |
| 21   Fork Size   Thickness (5) x Width (E) x Lenght (L)   in   1.4x3.9x42.1   1.6x4.8x42.1   1 | <b>#</b> 20 | Load Bracket       | h8              | Height Of Load Bracket                 | in     | 48            | 48            | 48            | 48            | 48            | 48            | 48            | 48            |
| 23   Load Distance   X   From Center Of Front Axle   in   14.4   14.6   19.8   22   22   22.4     24   Aisle Width   Ast For Load 800×1200 / 1000×1200   in   116.3 / 124.2   116.5 / 124.4   131.6 / 139.5   141.3 / 149.2   141.3 / 149.2   146.1 / 153.9     25   Ground Clearance   m1   At Lowest Point   m2   Center Of Wheelbase   in   4.3   4.3   4.5   4.5   4.5   4.5     27   Tire Type   Pneumatic Air or Solid   Solid   Pneumatic     28   Wheels (X:driven)   Number (Front / Rear)   2x/2   2x/2   2x/2   2x/2   2x/2   2x/2   2x/2     29   Tire Size   Front   18×7-8   18×7-8   18×7-8   18×7-8   18×7-8   18×7-8   18×7-8   18×7-8   18×7-8   18×7-8   18×7-8   18×7-8   18×7-8   18×7-8   18×7-8   18×7-8   18×7-8   18×7-8   18×7-8   18×7-8   18×7-8   18×7-8   18×7-8   18×7-8   18×7-8   18×7-8   18×7-8   18×7-8   18×7-8   18×7-8   18×7-8   18×7-8   18×7-8   18×7-8   18×7-8   18×7-8   18×7-8   18×7-8   18×7-8   18×7-8   18×7-8   18×7-8   18×7-8   18×7-8   18×7-8   18×7-8   18×7-8   18×7-8   18×7-8   18×7-8   18×7-8   18×7-8   18×7-8   18×7-8   18×7-8   18×7-8   18×7-8   18×7-8   18×7-8   18×7-8   18×7-8   18×7-8   18×7-8   18×7-8   18×7-8   18×7-8   18×7-8   18×7-8   18×7-8   18×7-8   18×7-8   18×7-8   18×7-8   18×7-8   18×7-8   18×7-8   18×7-8   18×7-8   18×7-8   18×7-8   18×7-8   18×7-8   18×7-8   18×7-8   18×7-8   18×7-8   18×7-8   18×7-8   18×7-8   18×7-8   18×7-8   18×7-8   18×7-8   18×7-8   18×7-8   18×7-8   18×7-8   18×7-8   18×7-8   18×7-8   18×7-8   18×7-8   18×7-8   18×7-8   18×7-8   18×7-8   18×7-8   18×7-8   18×7-8   18×7-8   18×7-8   18×7-8   18×7-8   18×7-8   18×7-8   18×7-8   18×7-8   18×7-8   18×7-8   18×7-8   18×7-8   18×7-8   18×7-8   18×7-8   18×7-8   18×7-8   18×7-8   18×7-8   18×7-8   18×7-8   18×7-8   18×7-8   18×7-8   18×7-8   18×7-8   18×7-8   18×7-8   18×7-8   18×7-8   18×7-8   18×7-8   18×7-8   18×7-8   18×7-8   18×7-8   18×7-8   18×7-8   18×7-8   18×7-8   18×7-8   18×7-8   18×7-8   18×7-8   18×7-8   18×7-8   18×7-8   18×7-8   18×7-8   18×7-8   18×7-8   18×7-8   18×7-8   18×7-8   18×7-8   18×7-8 |             | Fork Size          |                 | Thickness (S) × Width (E) × Lenght (L) | in     | 1.4×3.9×42.1  | 1.6×4.8×42.1  | 1.4×3.9×42.1  | 1.6×4.8×42.1  | 1.6×4.8×42.1  | 1.8×4.8×42.1  | 2×4.8×42.1    | 1.6×4.8×42.1  |
| 24   Aisle Width   Ast   For Load 800×1200 / 1000×1200   in   116.3 / 124.2   116.5 / 124.4   131.6 / 139.5   141.3 / 149.2   141.3 / 149.2   146.1 / 153.9     25                                                                                                                                                                                                                                                                                                                                                                                                                                                                                                                                                                                                                                                                                                                                                                                                                                                                                                                                                                                                                                                                                                                                                                                                                                                                                                                                                                                                                                                                                                                                                                                                                                                                                                                                                                                                                                                                                                                                                           | 22          | Turning Radius     | R               |                                        | in     | 62.6          | 62.6          | 72.4          | 79.9          | 79.9          | 84.3          | 84.3          | 75.2          |
| Mathematic   Mat | 23          | Load Distance      | Χ               | From Center Of Front Axle              | in     | 14.4          | 14.6          | 19.8          | 22            | 22            | 22.4          | 22.6          | 20.4          |
| Control Clearance   M2   Center Of Wheelbase   in                                                                                                                                                                                                                                                                                                                                                                                                                                                                                                                                                                                                                                                                                                                                                                                                                                                                                                                                                                                                                                                                                                                                                                                                                                                                                                                                                                                                                                                                                                                                                                                                                                                                                                                                                                                                                                                                                                                                                                                                                                                                            | 24          | Aisle Width        | Ast             | For Load 800×1200 / 1000×1200          | in     | 116.3 / 124.2 | 116.5 / 124.4 | 131.6 / 139.5 | 141.3 / 149.2 | 141.3 / 149.2 | 146.1 / 153.9 | 146.2 / 154.1 | 135 / 142.9   |
| Tire Type                                                                                                                                                                                                                                                                                                                                                                                                                                                                                                                                                                                                                                                                                                                                                                                                                                                                                                                                                                                                                                                                                                                                                                                                                                                                                                                                                                                                                                                                                                                                                                                                                                                                                                                                                                                                                                                                                                                                                                                                                                                                                                                    |             | -Uround Uearance I | m1              | At Lowest Point                        | in     | 4.7           | 4.7           | 4.7           | 4.7           | 4.7           | 4.7           | 4.7           | 4.3           |
| 28   Wheels (X:driven)   Number (Front / Rear)   2x/2    | 26          |                    | m2              | Center Of Wheelbase                    | in     | 4.3           | 4.3           | 4.5           | 4.5           | 4.5           | 4.5           | 4.5           | 4.3           |
| Tire Size   Front   18×7-8   18×7-8   21×8×9-14   23×9-10-16   23×9-10-20   23×9-10-20   23×9-10-20   23×9-10-20   23×9-10-20   23×9-10-20   23×9-10-20   23×9-10-20   23×9-10-20   23×9-10-20   23×9-10-20   23×9-10-20   23×9-10-20   23×9-10-20   23×9-10-20   23×9-10-20   23×9-10-20   23×9-10-20   23×9-10-20   23×9-10-20   23×9-10-20   23×9-10-20   23×9-10-20   23×9-10-20   23×9-10-20   23×9-10-20   23×9-10-20   23×9-10-20   23×9-10-20   23×9-10-20   23×9-10-20   23×9-10-20   23×9-10-20   23×9-10-20   23×9-10-20   23×9-10-20   23×9-10-20   23×9-10-20   23×9-10-20   23×9-10-20   23×9-10-20   23×9-10-20   23×9-10-20   23×9-10-20   23×9-10-20   23×9-10-20   23×9-10-20   23×9-10-20   23×9-10-20   23×9-10-20   23×9-10-20   23×9-10-20   23×9-10-20   23×9-10-20   23×9-10-20   23×9-10-20   23×9-10-20   23×9-10-20   23×9-10-20   23×9-10-20   23×9-10-20   23×9-10-20   23×9-10-20   23×9-10-20   23×9-10-20   23×9-10-20   23×9-10-20   23×9-10-20   23×9-10-20   23×9-10-20   23×9-10-20   23×9-10-20   23×9-10-20   23×9-10-20   23×9-10-20   23×9-10-20   23×9-10-20   23×9-10-20   23×9-10-20   23×9-10-20   23×9-10-20   23×9-10-20   23×9-10-20   23×9-10-20   23×9-10-20   23×9-10-20   23×9-10-20   23×9-10-20   23×9-10-20   23×9-10-20   23×9-10-20   23×9-10-20   23×9-10-20   23×9-10-20   23×9-10-20   23×9-10-20   23×9-10-20   23×9-10-20   23×9-10-20   23×9-10-20   23×9-10-20   23×9-10-20   23×9-10-20   23×9-10-20   23×9-10-20   23×9-10-20   23×9-10-20   23×9-10-20   23×9-10-20   23×9-10-20   23×9-10-20   23×9-10-20   23×9-10-20   23×9-10-20   23×9-10-20   23×9-10-20   23×9-10-20   23×9-10-20   23×9-10-20   23×9-10-20   23×9-10-20   23×9-10-20   23×9-10-20   23×9-10-20   23×9-10-20   23×9-10-20   23×9-10-20   23×9-10-20   23×9-10-20   23×9-10-20   23×9-10-20   23×9-10-20   23×9-10-20   23×9-10-20   23×9-10-20   23×9-10-20   23×9-10-20   23×9-10-20   23×9-10-20   23×9-10-20   23×9-10-20   23×9-10-20   23×9-10-20   23×9-10-20   23×9-10-20   23×9-10-20   23×9-10-20   23×9-20   23×9-20   23×9-20   23×9-20   23×9-20   23×9-20   23×9-20    | 27          | Tire Type          |                 |                                        |        | Solid         |               | Pneumatic     |               |               |               | Cushion       |               |
| Tire Size   Front   18×/-8   18×/-8   21×8×9-14   23×9-10-16   23×9-10-16   23×9-10-20   23×9-10-20   23×9-10-16   23×9-10-20   23×9-10-20   23×9-10-20   23×9-10-20   23×9-10-20   23×9-10-16   23×9-10-20   23×9-10-20   23×9-10-20   23×9-10-16   23×9-10-20   23×9-10-20   23×9-10-20   23×9-10-16   23×9-10-20   23×9-10-16   23×9-10-16   23×9-10-16   23×9-10-16   23×9-10-16   23×9-10-16   23×9-10-16   23×9-10-16   23×9-10-16   23×9-10-16   23×9-10-16   23×9-10-16   23×9-10-16   23×9-10-16   23×9-10-16   23×9-10-16   23×9-10-16   23×9-10-16   23×9-10-16   23×9-10-16   23×9-10-16   23×9-10-16   23×9-10-16   23×9-10-16   23×9-10-16   23×9-10-16   23×9-10-16   23×9-10-16   23×9-10-16   23×9-10-16   23×9-10-16   23×9-10-16   23×9-10-16   23×9-10-16   23×9-10-16   23×9-10-16   23×9-10-16   23×9-10-16   23×9-10-16   23×9-10-16   23×9-10-16   23×9-10-16   23×9-10-16   23×9-10-16   23×9-10-16   23×9-10-16   23×9-10-16   23×9-10-16   23×9-10-16   23×9-10-16   23×9-10-16   23×9-10-16   23×9-10-16   23×9-10-16   23×9-10-16   23×9-10-16   23×9-10-16   23×9-10-16   23×9-10-16   23×9-10-16   23×9-10-16   23×9-10-16   23×9-10-16   23×9-10-16   23×9-10-16   23×9-10-16   23×9-10-16   23×9-10-16   23×9-10-16   23×9-10-16   23×9-10-16   23×9-10-16   23×9-10-16   23×9-10-16   23×9-10-16   23×9-10-16   23×9-10-16   23×9-10-16   23×9-10-16   23×9-10-16   23×9-10-16   23×9-10-16   23×9-10-16   23×9-10-16   23×9-10-16   23×9-10-16   23×9-10-16   23×9-10-16   23×9-10-16   23×9-10-16   23×9-10-16   23×9-10-16   23×9-10-16   23×9-10-16   23×9-10-16   23×9-10-16   23×9-10-16   23×9-10-16   23×9-10-16   23×9-10-16   23×9-10-16   23×9-10-16   23×9-10-16   23×9-10-16   23×9-10-16   23×9-10-16   23×9-10-16   23×9-10-16   23×9-10-16   23×9-10-16   23×9-10-16   23×9-10-16   23×9-10-16   23×9-10-16   23×9-10-16   23×9-10-16   23×9-10-16   23×9-10-16   23×9-10-16   23×9-10-16   23×9-10-16   23×9-10-16   23×9-10-16   23×9-10-16   23×9-10-16   23×9-10-16   23×9-10-16   23×9-10-16   23×9-10-16   23×9-10-16   23×9-10-16   23×9-10-16   23×9-10-16   23×9- | 28          | Wheels (X:driven)  |                 | Number ( Front / Rear )                |        |               | 2x/2          | 2x/2          |               |               |               | 2x/2          | 2x/2          |
| 31         Wheelbase         Y         in         56.3         56.3         53.1         58.8         58.5         61.7           32         Tread         Center Of Tires Front / Rear         in         36.2 / 7.5         36.2 / 7.5         35.8 / 35.2         38.4 / 35.4         38.4 / 39         40.7 / 39           33         Battery         Work         V         48         48         48         36 / 48         36 / 48         80           Max. Capacity         Ah/5hr         580         580         600         735         735         600           Battery Box Size (L×W×H)         in         38×24×24.4         44.3×24×30         1126×610×760           Battery         Ibs         1672         1672         1628         2420         2420         3256                                                                                                                                                                                                                                                                                                                                                                                                                                                                                                                                                                                                                                                                                                                                                                                                                                                                                                                                                                                                                                                                                                                                                                                                                                                                                                                                     | 29          | Tire Size          |                 | Front                                  |        | 18×7-8        | 18×7-8        | 21×8×9-14     | 23×9-10-16    | 23×9-10-16    | 23×9-10-20    | 23×9-10-20    | 21×7×15       |
| 32         Tread         Center Of Tires Front / Rear         in         36.2 / 7.5         36.2 / 7.5         35.8 / 35.2         38.4 / 35.4         38.4 / 39         40.7 / 39           33         Battery         Woltage         V         48         48         48         36 / 48         36 / 48         80           34         Battery         Max. Capacity         Ah/5hr         580         580         600         735         735         600           Battery Box Size (L×W×H)         in         38×24×24.4         44.3×24×30         1126×610×760           Battery         Ibs         1672         1672         1628         2420         2420         3256                                                                                                                                                                                                                                                                                                                                                                                                                                                                                                                                                                                                                                                                                                                                                                                                                                                                                                                                                                                                                                                                                                                                                                                                                                                                                                                                                                                                                                         | 30          | THE SIZE           |                 | Rear                                   |        | 15×4 1/2-8    | 15×4 1/2-8    | 5-8-8         | 18×7-8        | 18×7-8        | 18×7-8        | 18×7-8        | 161/4×5×111/4 |
| 33   Battery   Battery Voltage   V   48   48   48   36 / 48   36 / 48   80     34   Battery   Max. Capacity   Ah/5hr   580   580   600   735   735   600     35   Battery Box Size (L×W×H)   in   38×24×24.4   44.3×24×30   1126×610×760     36   Battery   Ba | 31          | Wheelbase          | Υ               |                                        | in     |               |               |               |               |               |               | 61.7          | 50.4          |
| 34 Battery         Max. Capacity         Ah/5hr         580         580         600         735         735         600           35 36         Battery Box Size (L×W×H)         in         38×24×24.4         44.3×24×30         1126×610×760           Battery         Battery         lbs         1672         1628         2420         2420         3256                                                                                                                                                                                                                                                                                                                                                                                                                                                                                                                                                                                                                                                                                                                                                                                                                                                                                                                                                                                                                                                                                                                                                                                                                                                                                                                                                                                                                                                                                                                                                                                                                                                                                                                                                                |             | Tread              |                 | Center Of Tires Front / Rear           | in     |               |               | 35.8 / 35.2   |               |               | 40.7 / 39     | 40.7 / 39     | 34.6 / 36.2   |
| 35 (Lead-Acid) Battery Box Size (L×W×H) in 38×24×24.4 44.3×24×30 1126×610×760 Battery Box Size (L×W×H) in 1672 1672 1628 2420 2420 3256                                                                                                                                                                                                                                                                                                                                                                                                                                                                                                                                                                                                                                                                                                                                                                                                                                                                                                                                                                                                                                                                                                                                                                                                                                                                                                                                                                                                                                                                                                                                                                                                                                                                                                                                                                                                                                                                                                                                                                                      |             |                    |                 | , ,                                    |        |               |               |               |               |               |               | 80            | 36 / 48       |
| 36 Battery lbs 1672 1672 1628 2420 2420 3256                                                                                                                                                                                                                                                                                                                                                                                                                                                                                                                                                                                                                                                                                                                                                                                                                                                                                                                                                                                                                                                                                                                                                                                                                                                                                                                                                                                                                                                                                                                                                                                                                                                                                                                                                                                                                                                                                                                                                                                                                                                                                 |             |                    |                 | , ,                                    | Ah/5hr |               |               | 9             | 735           |               |               | 600           | 785 / 725     |
| 36 Battery lbs 1672 1672 1628 2420 2420 3256                                                                                                                                                                                                                                                                                                                                                                                                                                                                                                                                                                                                                                                                                                                                                                                                                                                                                                                                                                                                                                                                                                                                                                                                                                                                                                                                                                                                                                                                                                                                                                                                                                                                                                                                                                                                                                                                                                                                                                                                                                                                                 | <u>щ</u> 35 | ( Lead-Acid )      |                 |                                        | -      |               |               |               | <u> </u>      |               |               | r -           | 1             |
| D.   Alata                                                                                                                                                                                                                                                                                                                                                                                                                                                                                                                                                                                                                                                                                                                                                                                                                                                                                                                                                                                                                                                                                                                                                                                                                                                                                                                                                                                                                                                                                                                                                                                                                                                                                                                                                                                                                                                                                                                                                                                                                                                                                                                   | 36          |                    |                 |                                        | -      |               | 1672          | 1628          | 2420          | 2420          | 3256          | 3256          | 3256          |
| Motor                                                                                                                                                                                                                                                                                                                                                                                                                                                                                                                                                                                                                                                                                                                                                                                                                                                                                                                                                                                                                                                                                                                                                                                                                                                                                                                                                                                                                                                                                                                                                                                                                                                                                                                                                                                                                                                                                                                                                                                                                                                                                                                        |             | Motor              |                 | Drive Motor                            | kW     | 4.8×2         | <b>4</b> .8×2 | 7             | 7             | 7             | 12            | 12            | 12            |
| 38 Pump Motor kW 12 12 12 12 16                                                                                                                                                                                                                                                                                                                                                                                                                                                                                                                                                                                                                                                                                                                                                                                                                                                                                                                                                                                                                                                                                                                                                                                                                                                                                                                                                                                                                                                                                                                                                                                                                                                                                                                                                                                                                                                                                                                                                                                                                                                                                              | 38          |                    |                 | Pump Motor                             | kW     | 12            | 12            | 12            | 12            | 12            | 16            | 16            | 16            |
|                                                                                                                                                                                                                                                                                                                                                                                                                                                                                                                                                                                                                                                                                                                                                                                                                                                                                                                                                                                                                                                                                                                                                                                                                                                                                                                                                                                                                                                                                                                                                                                                                                                                                                                                                                                                                                                                                                                                                                                                                                                                                                                              |             |                    |                 |                                        |        |               | <u> </u>      |               | 4             |               | 14°           | ru.           |               |
| 1 Battery Battery Voltage V 48 48 NA NA 48 NA                                                                                                                                                                                                                                                                                                                                                                                                                                                                                                                                                                                                                                                                                                                                                                                                                                                                                                                                                                                                                                                                                                                                                                                                                                                                                                                                                                                                                                                                                                                                                                                                                                                                                                                                                                                                                                                                                                                                                                                                                                                                                | No. 1       | ,                  | Battery Voltage |                                        | V      | 48            | 48            | NA            | NA            | 48            | NA            | NA            | 48            |
| 1         Battery         Battery Voltage         V         48         48         NA         NA         48         NA           2         (Lithium-ion)         Max. Capacity         Ah/5hr         420         420         NA         NA         420         NA                                                                                                                                                                                                                                                                                                                                                                                                                                                                                                                                                                                                                                                                                                                                                                                                                                                                                                                                                                                                                                                                                                                                                                                                                                                                                                                                                                                                                                                                                                                                                                                                                                                                                                                                                                                                                                                            | 2           | ( Lithium-ion )    | Ma              | x. Capacity                            | Ah/5hr | 420           | 420           | NA            | NA            | 420           | NA            | NA            | 420           |