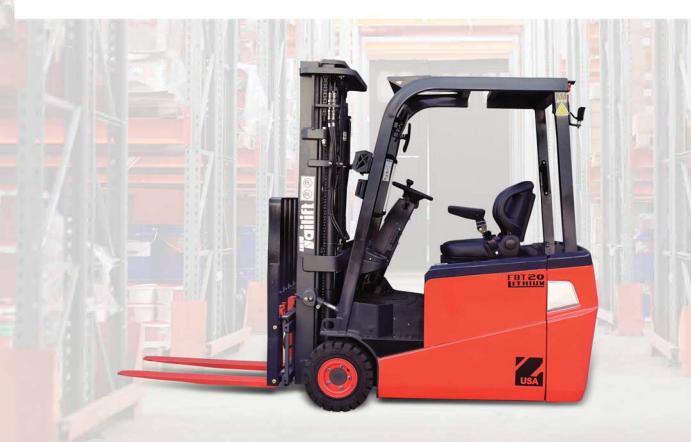

## **WAREHOUSE READY**

Tailift is excited to announce the release of LITHIUM-ION battery powered electric forklifts. An innovative solution designed to increase efficiency, lower charging time, and improve productivity! These zero-emission forklifts have a lifting capacity of 3,500~7,000 lbs and are available in 3 and 4 wheel models. Built specifically to meet the needs of warehouses, distribution centers, and manufacturing facilities.

# **Tailift Electric Lithium-Ion Solutions**